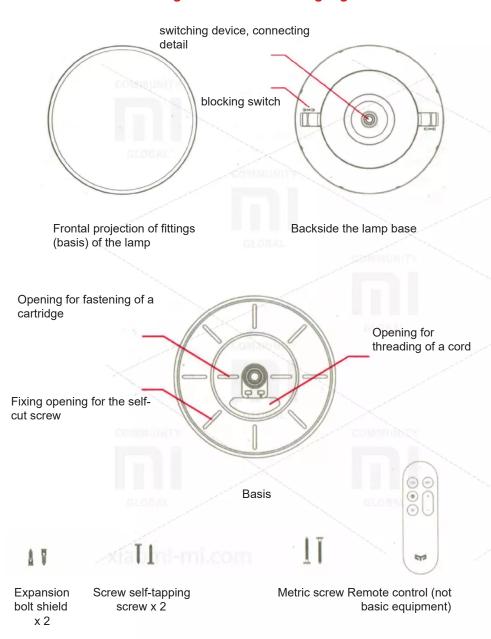

## 2. Fixing of the basis

Way a: to pass a cord of food through an opening for a cord the basis on a ceiling, to be convinced that the basis is relia way).

Way b: Check integrity of two knots of fastening of a connect to stretch a cord through an opening for a cord, using metric connecting box on a ceiling, to be convinced that the basis