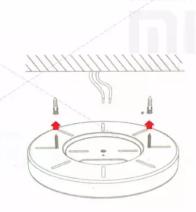

## 2. Fixing of the basis

Way a: to pass a cord of food through an opening for a cord the basis on a ceiling, to be convinced that the basis is relia way).

Way b: Check integrity of two knots of fastening of a connect to stretch a cord through an opening for a cord, using metric connecting box on a ceiling, to be convinced that the basis