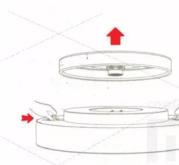

## Installation direction

1. Open packaging, get the ceiling lamp, shift inside the blo

Attention! In order to avoid defeat by an electric current before to disconnect power supply, to set step by step accurately a wrong installation can lead to falling, the fire, defeat by current before the control of the current before the c