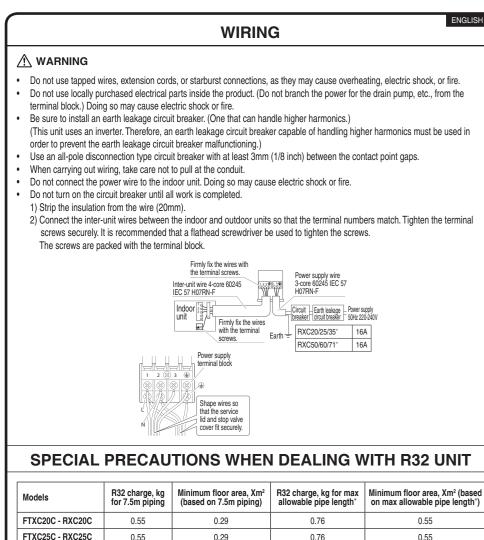

**ACCESSORIES** 







**↑** WARNING

Prior to installation, ensure risk of ignition is minimised and avoid working in confined space.

Ensure adequate ventilation is available by opening windows or doors.

and continuing to fill until the working pressure is achieved, then venting to atmosphere, and finally pulling down to a vacuum.

When flared joints are reused indoors, the flare part shall be re-fabricated.

(for example an operating electric heaters).

industry recognised assessment specification.

Checking for presence of refrigerant



as tonnes CO2 -equivalent

WIRING







pipe. Overlap at least half the

width of the tape with each turn





flammable refrigerant does not remain within the lubricant. The evacuation process shall be carried out prior to returning the compressor

to the suppliers. Only electric heating to the compressor body shall be employed to accelerate this process. When oil is drained from a

system, it shall be carried out safely.



node sensor whereby it will provide reasonable room

emperature by switching automatically to either "cool" or

'heat" mode according to the temperature set by the user.









• In the event that there is any conflict in the interpretation of this manual and any translation of the same in any language, the English version of this manual shall prevail.

• The manufacturer reserves the right to revise an