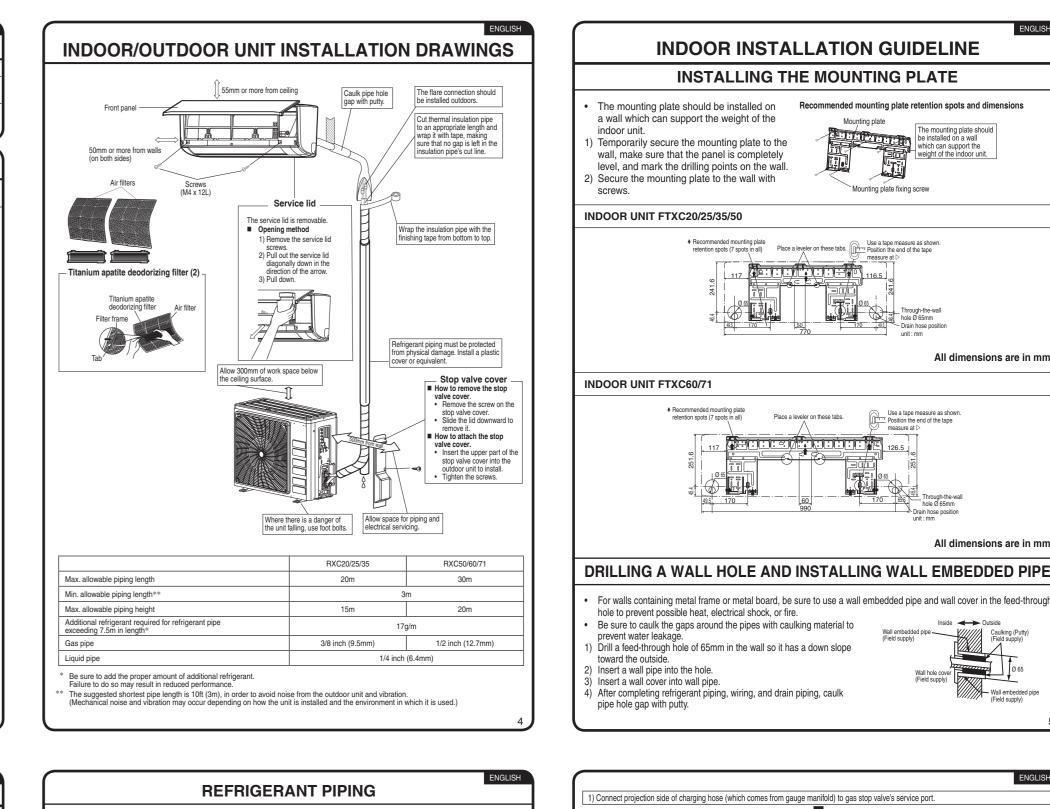

**ACCESSORIES** 







**↑** WARNING

Prior to installation, ensure risk of ignition is minimised and avoid working in confined space.

Ensure adequate ventilation is available by opening windows or doors.

and continuing to fill until the working pressure is achieved, then venting to atmosphere, and finally pulling down to a vacuum.

When flared joints are reused indoors, the flare part shall be re-fabricated.

(for example an operating electric heaters).

industry recognised assessment specification.

Checking for presence of refrigerant



as tonnes CO2 -equivalent

WIRING







pipe. Overlap at least half the

width of the tape with each turn





flammable refrigerant does not remain within the lubricant. The evacuation process shall be carried out prior to returning the compressor

to the suppliers.