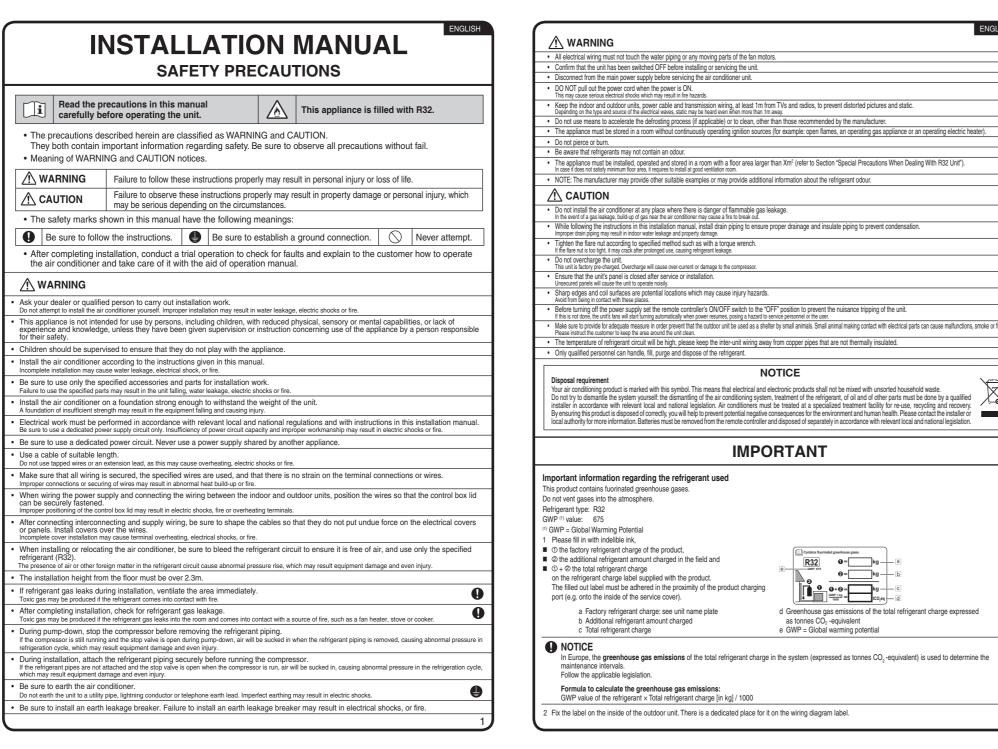

as tonnes CO2 -equivalent

WIRING

pipe. Overlap at least half the

width of the tape with each turn

flammable refrigerant does not remain within the lubricant. The evacuation process shall be carried out prior to returning the compressor