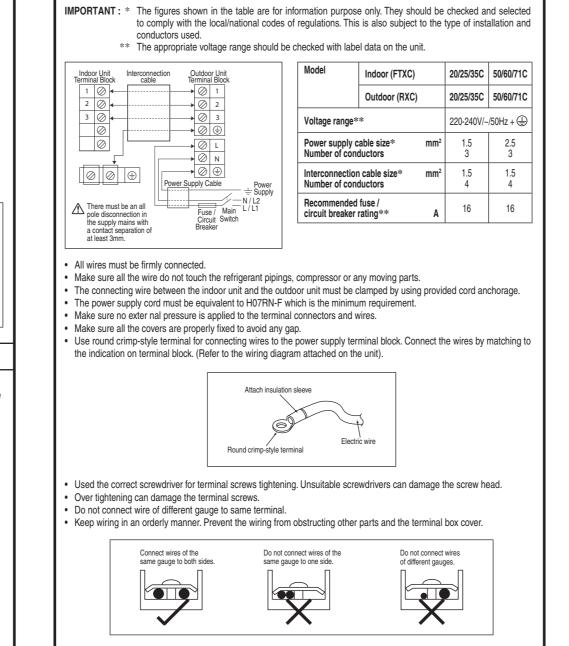

as tonnes CO2 -equivalent

WIRING

pipe. Overlap at least half the

width of the tape with each turn

flammable refrigerant does not remain within the lubricant. The evacuation process shall be carried out prior to returning the compressor