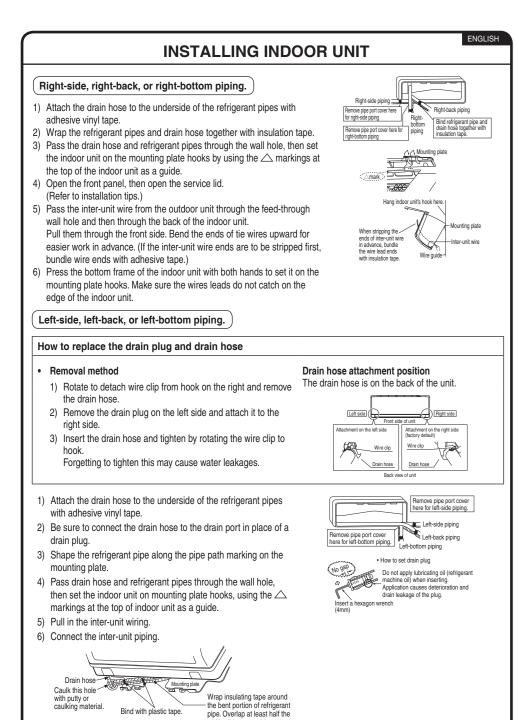

**ACCESSORIES** 







**↑** WARNING

Prior to installation, ensure risk of ignition is minimised and avoid working in confined space.

Ensure adequate ventilation is available by opening windows or doors.

and continuing to fill until the working pressure is achieved, then venting to atmosphere, and finally pulling down to a vacuum.

When flared joints are reused indoors, the flare part shall be re-fabricated.

(for example an operating electric heaters).

industry recognised assessment specification.

Checking for presence of refrigerant



as tonnes CO2 -equivalent

WIRING







pipe. Overlap at least half the

width of the tape with each turn





flammable refrigerant does not remain within the lubricant. The evacuation process shall be carried out prior to returning the compressor

to the suppliers. O