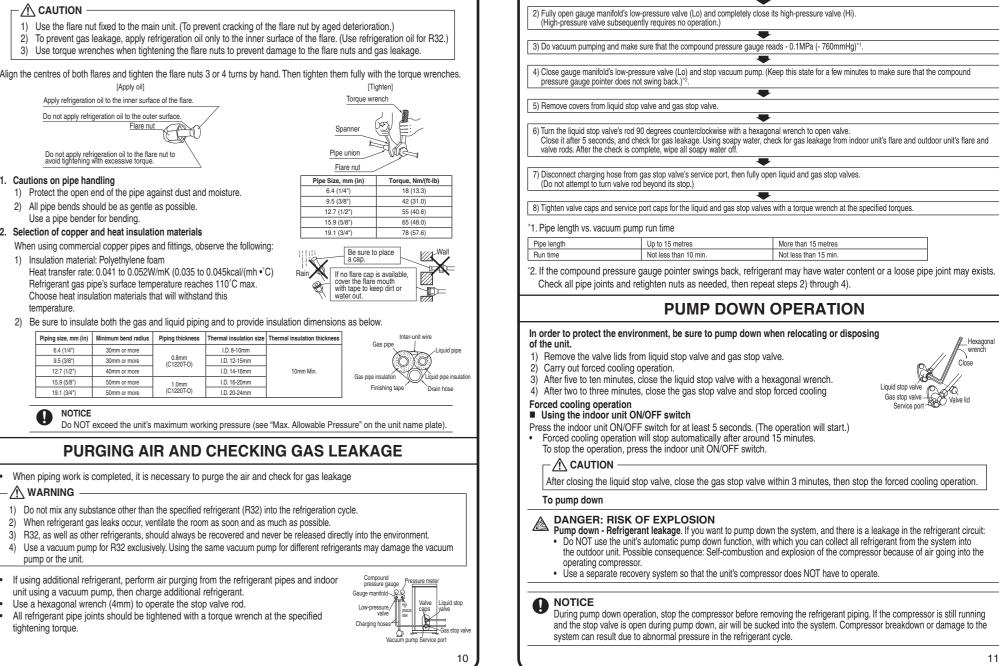

**ACCESSORIES** 







**↑** WARNING

Prior to installation, ensure risk of ignition is minimised and avoid working in confined space.

Ensure adequate ventilation is available by opening windows or doors.

and continuing to fill until the working pressure is achieved, then venting to atmosphere, and finally pulling down to a vacuum.

When flared joints are reused indoors, the flare part shall be re-fabricated.

(for example an operating electric heaters).

industry recognised assessment specification.

Checking for presence of refrigerant



as tonnes CO2 -equivalent

WIRING







pipe. Overlap at least half the

width of the tape with each turn





flammable refrigerant does not remain within the lubricant. The evacuation process shall be carried out prior to returning the compressor

to the suppliers. Only electric heating to the compressor body shall be employed to accelerate this process. When oil is drained from a

system, it shall be carried out safely.



node sensor whereby it will provide reasonable room

emperature by switching automatically to either "cool" or

'heat" mode according to the temperature set by the user.









• In the event that there is any conflict in the interpretation of this manual and any translation of the same in any language, the English version of this manual shall prevail.

• The manufacturer reserves the right to revise