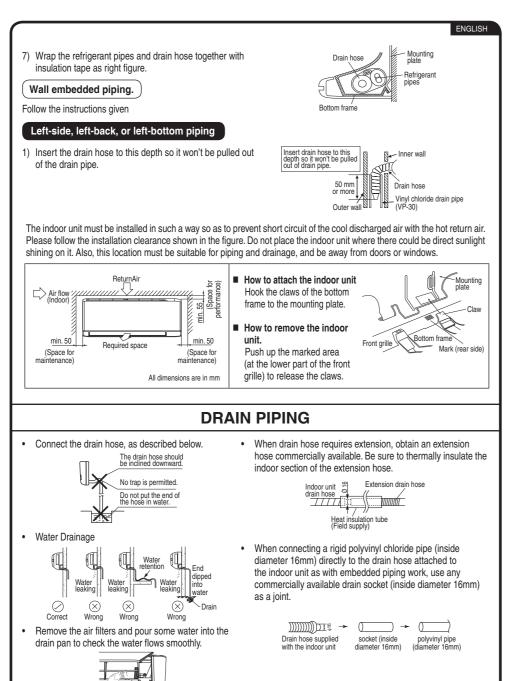

**ACCESSORIES** 







**↑** WARNING

Prior to installation, ensure risk of ignition is minimised and avoid working in confined space.

Ensure adequate ventilation is available by opening windows or doors.

and continuing to fill until the working pressure is achieved, then venting to atmosphere, and finally pulling down to a vacuum.

When flared joints are reused indoors, the flare part shall be re-fabricated.

(for example an operating electric heaters).

industry recognised assessment specification.

Checking for presence of refrigerant



as tonnes CO2 -equivalent

WIRING







pipe. Overlap at least half the

width of the tape with each turn





flammable refrigerant does not remain within the lubricant. The evacuation process shall be carried out prior to returning the compressor

to the suppliers. Onl