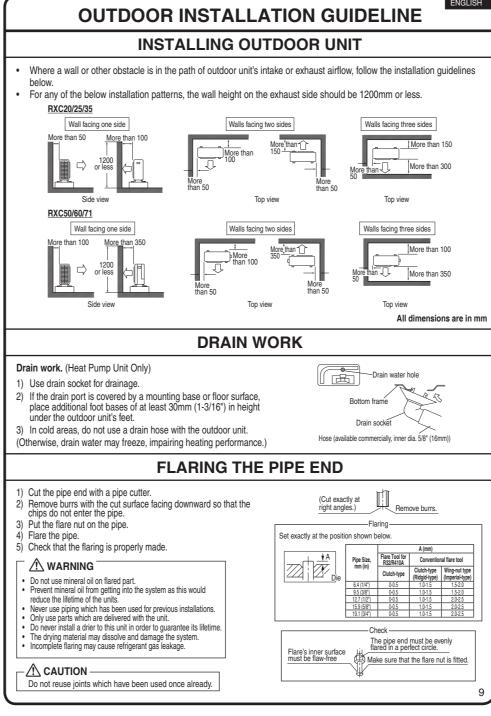

**ACCESSORIES** 







**↑** WARNING

Prior to installation, ensure risk of ignition is minimised and avoid working in confined space.

Ensure adequate ventilation is available by opening windows or doors.

and continuing to fill until the working pressure is achieved, then venting to atmosphere, and finally pulling down to a vacuum.

When flared joints are reused indoors, the flare part shall be re-fabricated.

(for example an operating electric heaters).

industry recognised assessment specification.

Checking for presence of refrigerant



as tonnes CO2 -equivalent

WIRING







pipe. Overlap at least half the

width of the tape with each turn





flammable refrigerant does not remain within the lubricant. The evacuation process shall be carried out prior to returning the compressor

to the suppliers. Only electric heating to the compressor body shall be employed to accelerate this process. When oil is drained from a

system, it shall be carried out safely.



node sensor whereby it will provide reasonable room

emperature by switching automatically to either "cool" or

'heat" mode according to the temperature set by the user.









• In the event that there is any conflict in the interpretation of this manual and any translation of the same in any language, the English version of this manual shall prevail.

• The manufacturer reserves the right to revis